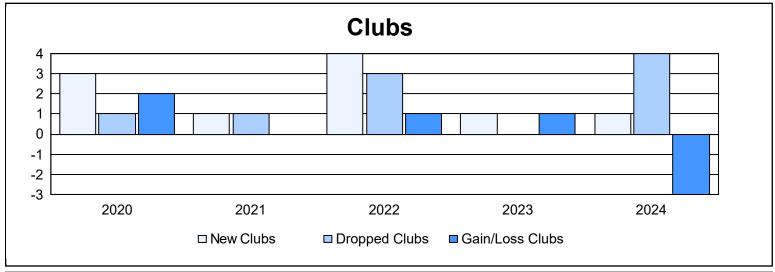

District D 3 As of June 2024 Cumulative

| Year      | New<br>Clubs | Dropped<br>Clubs | Gain/<br>Loss<br>Clubs | New<br>Members | Charter<br>Members | Reinstate<br>Members | Transfer<br>Members | Total<br>Member<br>Added | Total<br>Members<br>Dropped | Gain/<br>Loss<br>Members |
|-----------|--------------|------------------|------------------------|----------------|--------------------|----------------------|---------------------|--------------------------|-----------------------------|--------------------------|
| 2019-2020 | 3            | 1                | 2                      | 65             | 93                 | 11                   | 1                   | 170                      | 220                         | -50                      |
| 2020-2021 | 1            | 1                | 0                      | 251            | 44                 | 39                   | 13                  | 347                      | 199                         | 148                      |
| 2021-2022 | 4            | 3                | 1                      | 209            | 116                | 1                    | 3                   | 329                      | 229                         | 100                      |
| 2022-2023 | 1            | 0                | 1                      | 264            | 42                 | 7                    | 3                   | 316                      | 202                         | 114                      |
| 2023-2024 | 1            | 4                | -3                     | 150            | 32                 | 7                    | 15                  | 204                      | 268                         | -64                      |
| Average   | 2            | 2                | 0                      | 188            | 65                 | 13                   | 7                   | 273                      | 224                         | 50                       |